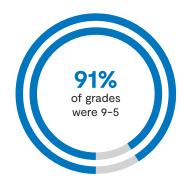

### **GCSE Results Summary**

### Year on Year Comparison

| 2021              | 2020 | 2019 | 2018 | 2017 |  |
|-------------------|------|------|------|------|--|
| Percentage of 99% | 95%  | 85%  | 86%  | 90%  |  |
| grades 9 to 4     |      |      |      |      |  |