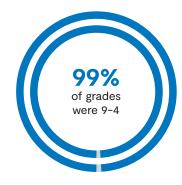

### **GCSE Results Summary**

### Year on Year Comparison

| 2021              | 2020 | 2019 | 2018 | 2017 |  |
|-------------------|------|------|------|------|--|
| Percentage of 99% | 95%  | 85%  | 86%  | 90%  |  |
| grades 9 to 4     |      |      |      |      |  |