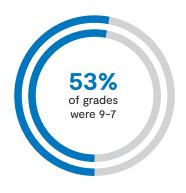

### **GCSE Results Summary**

### Year on Year Comparison

| 2021              | 2020 | 2019 | 2018 | 2017 |  |
|-------------------|------|------|------|------|--|
| Percentage of 99% | 95%  | 85%  | 86%  | 90%  |  |
| grades 9 to 4     |      |      |      |      |  |